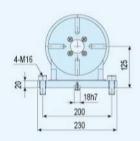

### STRONG TAILSTOCK / 圓盤式尾座

- 30002170 MODEL: SRT-170F
- 30002217 MODEL: SRT-217F
- 30002256 MODEL: SRT-256F
- 30002322 MODEL: SRT-322F

#### FEATURES:

- · Suitable for bridge device and heavy duty capacity.
- · Rapid brake capacity torque.

#### 特性:

- 適合搭配橋式設計重切削
- 本身有碟式煞車系統



SRT-170F N.W.: 26 kg



SRT-217F N.W.: 43 kg



SRT-256F N.W.: 60.3 kg



SRT-322F N.W.: 111 kg

#### SRT-170F









SRT-217F





4-M16 8 8 8 9 18h7 220 250



N SRT-256F









SRT-322F











### LIVE CENTER TAILSTOCK (MANUAL) / 頂針式尾座 (手動)

- 30004170 MODEL: SRT-170TM
- 30004217 MODEL: SRT-217TM 30004256 MODEL: SRT-256TM
- \* 30004322 MODEL: SRT-322TM



SRT-170TM N.W.: 15 kg

SRT-217TM N.W.: 18.5 kg



SRT-256TM N.W.: 22.75 kg



SRT-322TM N.W.: 25 kg

#### SRT-170TM





#### SRT-256TM





#### SRT-217TM





#### SRT-322TM