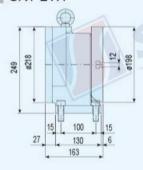

### STRONG TAILSTOCK / 圓盤式尾座

- 30002170 MODEL: SRT-170F
- 30002217 MODEL: SRT-217F
- 30002256 MODEL: SRT-256F
- 30002322 MODEL: SRT-322F

#### 特性:

- 適合搭配橋式設計重切削
- 本身有碟式煞車系統

SRT-170F N.W.: 26 kg

SRT-217F N.W.: 43 kg

SRT-256F N.W.: 60.3 kg

SRT-322F N.W.: 111 kg

#### SRT-170F

SRT-217F

4-M16 8 8 8 9 18h7 220 250

N SRT-256F

SRT-322F