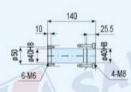

### LIVE CENTER TAILSTOCK (MANUAL) / 頂針式尾座 (手動)

- 30004170 MODEL: SRT-170TM
- 30004217 MODEL: SRT-217TM 30004256 MODEL: SRT-256TM
- \* 30004322 MODEL: SRT-322TM

SRT-170TM N.W.: 15 kg

SRT-217TM N.W.: 18.5 kg

SRT-256TM N.W.: 22.75 kg

SRT-322TM N.W.: 25 kg

#### SRT-170TM

#### SRT-256TM

#### SRT-217TM

#### SRT-322TM