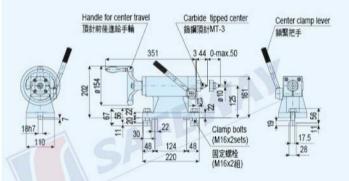

### LIVE CENTER TAILSTOCK (MANUAL) / 頂針式尾座 (手動)

- 30004170 MODEL: SRT-170TM
- 30004217 MODEL: SRT-217TM 30004256 MODEL: SRT-256TM
- \* 30004322 MODEL: SRT-322TM

SRT-170TM N.W.: 15 kg

SRT-217TM N.W.: 18.5 kg

#### SRT-170TM

#### SRT-256TM

#### SRT-217TM

#### SRT-322TM