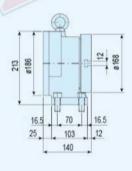

### STRONG TAILSTOCK / 圓盤式尾座

- 30002170 MODEL: SRT-170F
- 30002217 MODEL: SRT-217F
- 30002256 MODEL: SRT-256F
- 30002322 MODEL: SRT-322F

#### FEATURES:

- · Suitable for bridge device and heavy duty capacity.
- · Rapid brake capacity torque.

#### 特性:

- 適合搭配橋式設計重切削
- 本身有碟式煞車系統

SRT-170F N.W.: 26 kg

SRT-217F N.W.: 43 kg

SRT-256F N.W.: 60.3 kg

SRT-322F N.W.: 111 kg