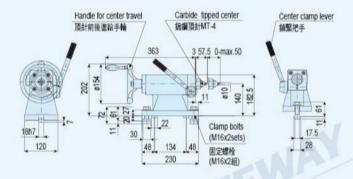

### LIVE CENTER TAILSTOCK (MANUAL) / 頂針式尾座 (手動)

- 30004170 MODEL: SRT-170TM
- 30004217 MODEL: SRT-217TM 30004256 MODEL: SRT-256TM
- \* 30004322 MODEL: SRT-322TM

SRT-170TM N.W.: 15 kg

SRT-217TM N.W.: 18.5 kg

#### SRT-256TM

#### SRT-322TM