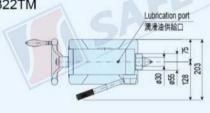

### LIVE CENTER TAILSTOCK (MANUAL) / 頂針式尾座 (手動)

- 30004170 MODEL: SRT-170TM
- 30004217 MODEL: SRT-217TM 30004256 MODEL: SRT-256TM
- \* 30004322 MODEL: SRT-322TM

SRT-170TM N.W.: 15 kg

SRT-217TM N.W.: 18.5 kg

#### SRT-170TM