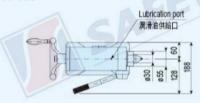

### LIVE CENTER TAILSTOCK (MANUAL) / 頂針式尾座 (手動)

- 30004170 MODEL: SRT-170TM
- 30004217 MODEL: SRT-217TM 30004256 MODEL: SRT-256TM
- \* 30004322 MODEL: SRT-322TM

SRT-170TM N.W.: 15 kg

SRT-217TM N.W.: 18.5 kg

#### SRT-256TM

#### SRT-322TM