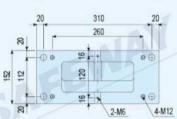

### STRONG TAILSTOCK / 圓盤式尾座

- 30002170 MODEL: SRT-170F
- 30002217 MODEL: SRT-217F
- 30002256 MODEL: SRT-256F
- 30002322 MODEL: SRT-322F

#### FEATURES:

- · Suitable for bridge device and heavy duty capacity.
- · Rapid brake capacity torque.

#### 特性:

- 適合搭配橋式設計重切削
- 本身有碟式煞車系統



SRT-170F N.W.: 26 kg



SRT-217F N.W.: 43 kg



SRT-256F N.W.: 60.3 kg



SRT-322F N.W.: 111 kg

#### SRT-170F









SRT-217F





4-M16 8 8 8 9 18h7 220 250



N SRT-256F









SRT-322F











### LIVE CENTER TAILSTOCK (MANUAL) / 頂針式尾座 (手動)

- 30004170 MODEL: SRT-170TM
- 30004217 MODEL: SRT-217TM 30004256 MODEL: SRT-256TM
- \* 30004322 MODEL: SRT-322TM



SRT-170TM N.W.: 15 kg

SRT-217TM N.W.: 18.5 kg



SRT-256TM N.W.: 22.75 kg



SRT-322TM N.W.: 25 kg

#### SRT-170TM





#### SRT-256TM





#### SRT-217TM





#### SRT-322TM