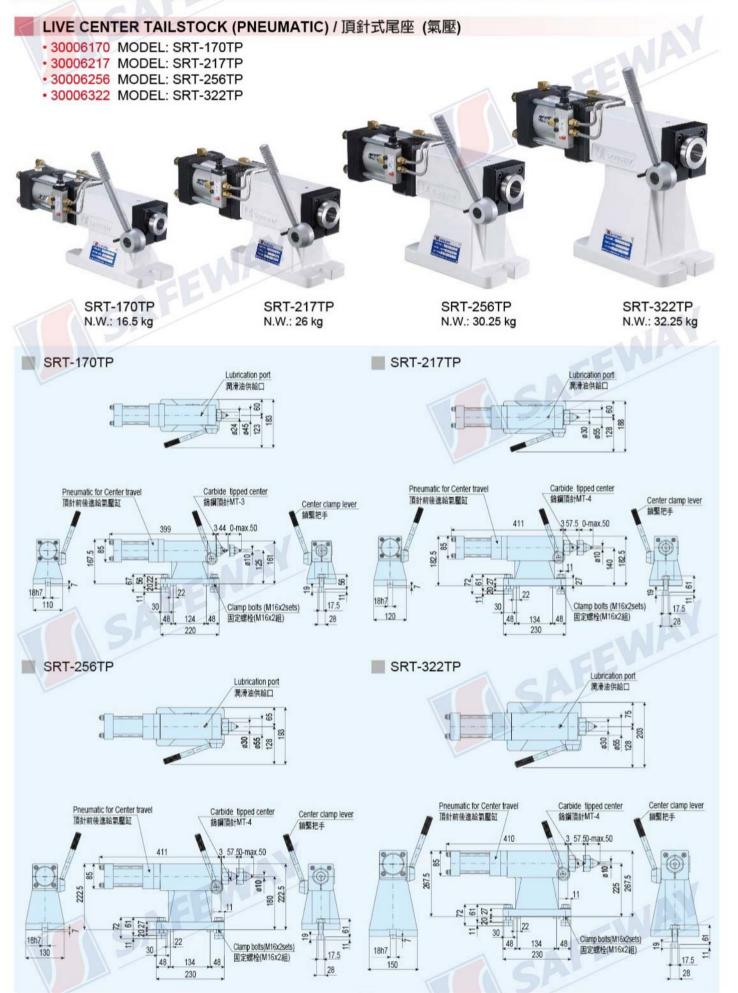

### LIVE CENTER TAILSTOCK (MANUAL) / 頂針式尾座 (手動)

- 30004170 MODEL: SRT-170TM
- 30004217 MODEL: SRT-217TM 30004256 MODEL: SRT-256TM
- \* 30004322 MODEL: SRT-322TM

SRT-170TM N.W.: 15 kg

SRT-217TM N.W.: 18.5 kg

SRT-256TM N.W.: 22.75 kg

SRT-322TM N.W.: 25 kg

#### SRT-170TM

#### SRT-256TM

#### SRT-217TM

#### SRT-322TM