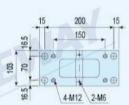

### LIVE CENTER TAILSTOCK (MANUAL) / 頂針式尾座 (手動)

- 30004170 MODEL: SRT-170TM
- 30004217 MODEL: SRT-217TM 30004256 MODEL: SRT-256TM
- \* 30004322 MODEL: SRT-322TM

SRT-170TM N.W.: 15 kg

SRT-217TM N.W.: 18.5 kg

SRT-256TM N.W.: 22.75 kg

SRT-322TM N.W.: 25 kg

#### SRT-170TM

#### SRT-256TM

#### SRT-217TM

#### SRT-322TM