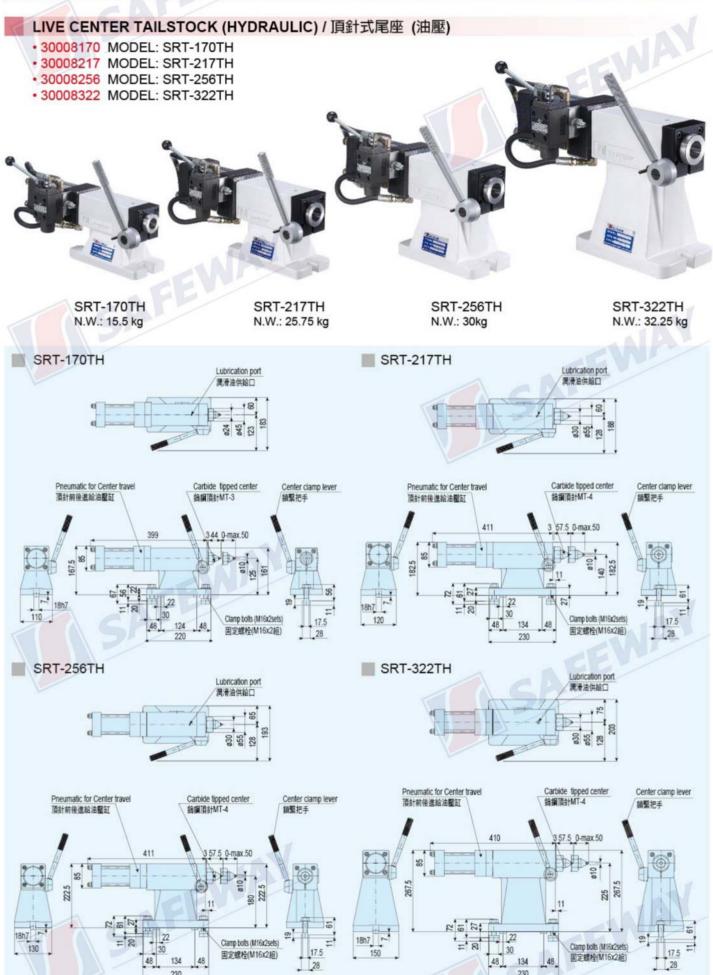

### LIVE CENTER TAILSTOCK (MANUAL) / 頂針式尾座 (手動)

- 30004170 MODEL: SRT-170TM
- 30004217 MODEL: SRT-217TM 30004256 MODEL: SRT-256TM
- \* 30004322 MODEL: SRT-322TM

SRT-170TM N.W.: 15 kg

SRT-217TM N.W.: 18.5 kg

SRT-256TM N.W.: 22.75 kg

SRT-322TM N.W.: 25 kg

#### SRT-170TM

#### SRT-256TM

#### SRT-217TM

#### SRT-322TM