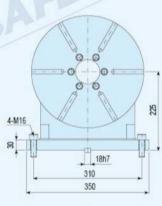

### STRONG TAILSTOCK / 圓盤式尾座

- 30002170 MODEL: SRT-170F
- 30002217 MODEL: SRT-217F
- 30002256 MODEL: SRT-256F
- 30002322 MODEL: SRT-322F

#### FEATURES:

- · Suitable for bridge device and heavy duty capacity.
- · Rapid brake capacity torque.

#### 特性:

- 適合搭配橋式設計重切削
- 本身有碟式煞車系統



SRT-170F N.W.: 26 kg



SRT-217F N.W.: 43 kg



SRT-256F N.W.: 60.3 kg



SRT-322F N.W.: 111 kg

#### SRT-170F









SRT-217F





4-M16 8 8 8 9 18h7 220 250



N SRT-256F









SRT-322F











### LIVE CENTER TAILSTOCK (MANUAL) / 頂針式尾座 (手動)

- 30004170 MODEL: SRT-170TM
- 30004217 MODEL: SRT-217TM 30004256 MODEL: SRT-256TM
- \* 30004322 MODEL: SRT-322TM



SRT-170TM N.W.: 15 kg

SRT-217TM N.W.: 18.5 kg



SRT-256TM N.W.: 22.75 kg



SRT-322TM N.W.: 25 kg

#### SRT-170TM





#### SRT-256TM





#### SRT-217TM





#### SRT-322TM