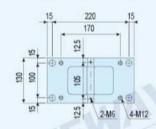

### LIVE CENTER TAILSTOCK (MANUAL) / 頂針式尾座 (手動)

- 30004170 MODEL: SRT-170TM
- 30004217 MODEL: SRT-217TM 30004256 MODEL: SRT-256TM
- \* 30004322 MODEL: SRT-322TM

SRT-170TM N.W.: 15 kg

SRT-217TM N.W.: 18.5 kg

SRT-256TM N.W.: 22.75 kg

SRT-322TM N.W.: 25 kg

#### SRT-170TM

#### SRT-256TM

#### SRT-217TM

#### SRT-322TM