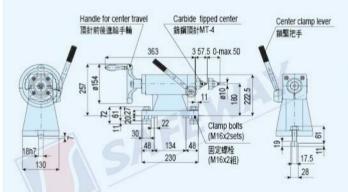

### LIVE CENTER TAILSTOCK (MANUAL) / 頂針式尾座 (手動)

- 30004170 MODEL: SRT-170TM
- 30004217 MODEL: SRT-217TM 30004256 MODEL: SRT-256TM
- \* 30004322 MODEL: SRT-322TM

SRT-170TM N.W.: 15 kg

SRT-217TM N.W.: 18.5 kg

#### SRT-170TM

#### SRT-217TM