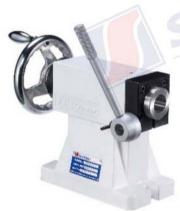

### LIVE CENTER TAILSTOCK (MANUAL) / 頂針式尾座 (手動)

- 30004170 MODEL: SRT-170TM
- 30004217 MODEL: SRT-217TM 30004256 MODEL: SRT-256TM
- \* 30004322 MODEL: SRT-322TM

SRT-170TM N.W.: 15 kg

SRT-217TM N.W.: 18.5 kg

#### SRT-170TM

#### SRT-217TM