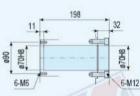

### STRONG TAILSTOCK / 圓盤式尾座

- 30002170 MODEL: SRT-170F
- 30002217 MODEL: SRT-217F
- 30002256 MODEL: SRT-256F
- 30002322 MODEL: SRT-322F

#### FEATURES:

- · Suitable for bridge device and heavy duty capacity.
- · Rapid brake capacity torque.

#### 特性:

- 適合搭配橋式設計重切削
- 本身有碟式煞車系統



SRT-170F N.W.: 26 kg



SRT-217F N.W.: 43 kg



SRT-256F N.W.: 60.3 kg



SRT-322F N.W.: 111 kg

#### SRT-170F









SRT-217F





4-M16 8 8 8 9 18h7 220 250



N SRT-256F









SRT-322F











### LIVE CENTER TAILSTOCK (MANUAL) / 頂針式尾座 (手動)

- 30004170 MODEL: SRT-170TM
- 30004217 MODEL: SRT-217TM 30004256 MODEL: SRT-256TM
- \* 30004322 MODEL: SRT-322TM



SRT-170TM N.W.: 15 kg

SRT-217TM N.W.: 18.5 kg



SRT-256TM N.W.: 22.75 kg



SRT-322TM N.W.: 25 kg

#### SRT-170TM





#### SRT-256TM





#### SRT-217TM





#### SRT-322TM