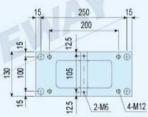

### STRONG TAILSTOCK / 圓盤式尾座

- 30002170 MODEL: SRT-170F
- 30002217 MODEL: SRT-217F
- 30002256 MODEL: SRT-256F
- 30002322 MODEL: SRT-322F

#### FEATURES:

- · Suitable for bridge device and heavy duty capacity.
- · Rapid brake capacity torque.

#### 特性:

- 適合搭配橋式設計重切削
- 本身有碟式煞車系統



SRT-170F N.W.: 26 kg



SRT-217F N.W.: 43 kg



SRT-256F N.W.: 60.3 kg



SRT-322F N.W.: 111 kg

#### SRT-170F









SRT-217F





4-M16 8 8 8 9 18h7 220 250



N SRT-256F









SRT-322F











### LIVE CENTER TAILSTOCK (MANUAL) / 頂針式尾座 (手動)

- 30004170 MODEL: SRT-170TM
- 30004217 MODEL: SRT-217TM 30004256 MODEL: SRT-256TM
- \* 30004322 MODEL: SRT-322TM



SRT-170TM N.W.: 15 kg

SRT-217TM N.W.: 18.5 kg



SRT-256TM N.W.: 22.75 kg



SRT-322TM N.W.: 25 kg

#### SRT-170TM





#### SRT-256TM





#### SRT-217TM





#### SRT-322TM