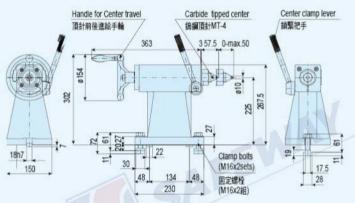

30002170 MODEL: SRT-170F
- 30002217 MODEL: SRT-217F
- 30002256 MODEL: SRT-256F
- 30002322 MODEL: SRT-322F

#### FEATURES:

- · Suitable for bridge device and heavy duty capacity.
- · Rapid brake capacity torque.

#### 特性:

- 適合搭配橋式設計重切削
- 本身有碟式煞車系統



SRT-170F N.W.: 26 kg



SRT-217F N.W.: 43 kg



SRT-256F N.W.: 60.3 kg



SRT-322F N.W.: 111 kg

#### SRT-170F









SRT-217F





4-M16 8 8 8 9 18h7 220 250



N SRT-256F









SRT-322F











### LIVE CENTER TAILSTOCK (MANUAL) / 頂針式尾座 (手動)

- 30004170 MODEL: SRT-170TM
- 30004217 MODEL: SRT-217TM 30004256 MODEL: SRT-256TM
- \* 30004322 MODEL: SRT-322TM



SRT-170TM N.W.: 15 kg

SRT-217TM N.W.: 18.5 kg



SRT-256TM N.W.: 22.75 kg



SRT-322TM N.W.: 25 kg

#### SRT-170TM





#### SRT-256TM





#### SRT-217TM





#### SRT-322TM