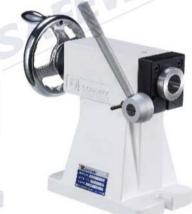

### LIVE CENTER TAILSTOCK (MANUAL) / 頂針式尾座 (手動)

- 30004170 MODEL: SRT-170TM
- 30004217 MODEL: SRT-217TM 30004256 MODEL: SRT-256TM
- \* 30004322 MODEL: SRT-322TM

SRT-170TM N.W.: 15 kg

SRT-217TM N.W.: 18.5 kg

#### SRT-256TM

#### SRT-322TM