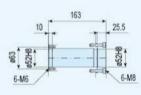

### STRONG TAILSTOCK / 圓盤式尾座

- 30002170 MODEL: SRT-170F
- 30002217 MODEL: SRT-217F
- 30002256 MODEL: SRT-256F
- 30002322 MODEL: SRT-322F

#### 特性:

- 適合搭配橋式設計重切削
- 本身有碟式煞車系統

SRT-170F N.W.: 26 kg

SRT-217F N.W.: 43 kg

SRT-256F N.W.: 60.3 kg

SRT-322F N.W.: 111 kg

#### SRT-170F

SRT-217F

4-M16 8 8 8 9 18h7 220 250

N SRT-256F

SRT-322F