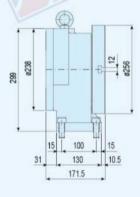

### LIVE CENTER TAILSTOCK (MANUAL) / 頂針式尾座 (手動)

- 30004170 MODEL: SRT-170TM
- 30004217 MODEL: SRT-217TM 30004256 MODEL: SRT-256TM
- \* 30004322 MODEL: SRT-322TM

SRT-170TM N.W.: 15 kg

SRT-217TM N.W.: 18.5 kg

SRT-256TM N.W.: 22.75 kg

SRT-322TM N.W.: 25 kg

#### SRT-170TM

#### SRT-256TM

#### SRT-217TM

#### SRT-322TM