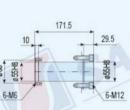

### STRONG TAILSTOCK / 圓盤式尾座

- 30002170 MODEL: SRT-170F
- 30002217 MODEL: SRT-217F
- 30002256 MODEL: SRT-256F
- 30002322 MODEL: SRT-322F

#### FEATURES:

- · Suitable for bridge device and heavy duty capacity.
- · Rapid brake capacity torque.

#### 特性:

- 適合搭配橋式設計重切削
- 本身有碟式煞車系統



SRT-170F N.W.: 26 kg



SRT-217F N.W.: 43 kg



SRT-256F N.W.: 60.3 kg



SRT-322F N.W.: 111 kg

#### SRT-170F









SRT-217F





4-M16 8 8 8 9 18h7 220 250



N SRT-256F









SRT-322F











### LIVE CENTER TAILSTOCK (MANUAL) / 頂針式尾座 (手動)

- 30004170 MODEL: SRT-170TM
- 30004217 MODEL: SRT-217TM 30004256 MODEL: SRT-256TM
- \* 30004322 MODEL: SRT-322TM



SRT-170TM N.W.: 15 kg

SRT-217TM N.W.: 18.5 kg



SRT-256TM N.W.: 22.75 kg



SRT-322TM N.W.: 25 kg

#### SRT-170TM





#### SRT-256TM





#### SRT-217TM





#### SRT-322TM