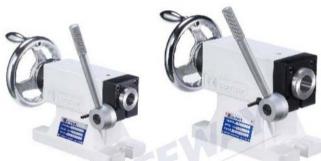

### LIVE CENTER TAILSTOCK (MANUAL) / 頂針式尾座 (手動)

- 30004170 MODEL: SRT-170TM
- 30004217 MODEL: SRT-217TM 30004256 MODEL: SRT-256TM
- \* 30004322 MODEL: SRT-322TM

SRT-170TM N.W.: 15 kg

SRT-217TM N.W.: 18.5 kg

#### SRT-170TM

#### SRT-256TM

#### SRT-217TM

#### SRT-322TM