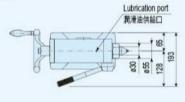

### LIVE CENTER TAILSTOCK (MANUAL) / 頂針式尾座 (手動)

- 30004170 MODEL: SRT-170TM
- 30004217 MODEL: SRT-217TM 30004256 MODEL: SRT-256TM
- \* 30004322 MODEL: SRT-322TM

SRT-170TM N.W.: 15 kg

SRT-217TM N.W.: 18.5 kg

#### SRT-170TM

#### SRT-217TM