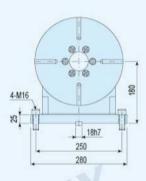

### STRONG TAILSTOCK / 圓盤式尾座

- 30002170 MODEL: SRT-170F
- 30002217 MODEL: SRT-217F
- 30002256 MODEL: SRT-256F
- 30002322 MODEL: SRT-322F

#### FEATURES:

- · Suitable for bridge device and heavy duty capacity.
- · Rapid brake capacity torque.

#### 特性:

- 適合搭配橋式設計重切削
- 本身有碟式煞車系統



SRT-170F N.W.: 26 kg



SRT-217F N.W.: 43 kg



SRT-256F N.W.: 60.3 kg



SRT-322F N.W.: 111 kg

#### SRT-170F









SRT-217F





4-M16 8 8 8 9 18h7 220 250



N SRT-256F









SRT-322F











### LIVE CENTER TAILSTOCK (MANUAL) / 頂針式尾座 (手動)

- 30004170 MODEL: SRT-170TM
- 30004217 MODEL: SRT-217TM 30004256 MODEL: SRT-256TM
- \* 30004322 MODEL: SRT-322TM



SRT-170TM N.W.: 15 kg

SRT-217TM N.W.: 18.5 kg



SRT-256TM N.W.: 22.75 kg



SRT-322TM N.W.: 25 kg

#### SRT-170TM





#### SRT-256TM





#### SRT-217TM





#### SRT-322TM