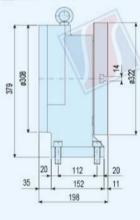

### STRONG TAILSTOCK / 圓盤式尾座

- 30002170 MODEL: SRT-170F
- 30002217 MODEL: SRT-217F
- 30002256 MODEL: SRT-256F
- 30002322 MODEL: SRT-322F

#### FEATURES:

- · Suitable for bridge device and heavy duty capacity.
- · Rapid brake capacity torque.

#### 特性:

- 適合搭配橋式設計重切削
- 本身有碟式煞車系統



SRT-170F N.W.: 26 kg



SRT-217F N.W.: 43 kg



SRT-256F N.W.: 60.3 kg



SRT-322F N.W.: 111 kg

#### SRT-170F









SRT-217F





4-M16 8 8 8 9 18h7 220 250



N SRT-256F









SRT-322F











### LIVE CENTER TAILSTOCK (MANUAL) / 頂針式尾座 (手動)

- 30004170 MODEL: SRT-170TM
- 30004217 MODEL: SRT-217TM 30004256 MODEL: SRT-256TM
- \* 30004322 MODEL: SRT-322TM



SRT-170TM N.W.: 15 kg

SRT-217TM N.W.: 18.5 kg



SRT-256TM N.W.: 22.75 kg



SRT-322TM N.W.: 25 kg

#### SRT-170TM





#### SRT-256TM





#### SRT-217TM





#### SRT-322TM